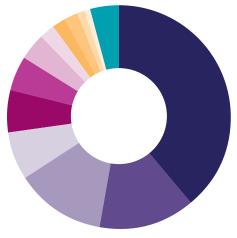

#### **GEOGRAPHIC BREAKDOWN**

| North & South America       | 40% |
|-----------------------------|-----|
| • US & Canada               | 36% |
| • Latin America & Caribbean | 4%  |
| Europe                      | 40% |
| • UK                        | 18% |
| Western Europe              | 19% |
| ■ Eastern & Central Europe  | 3%  |
| Middle East & Asia-Pacific  | 20% |
| Middle East                 | 1%  |
| • Asia                      | 14% |
| • Australia & New Zealand   | 2%  |
| • Africa                    | 3%  |
|                             |     |