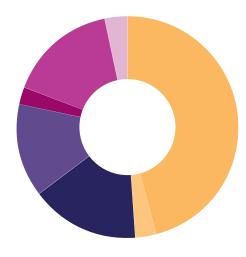

#### **AUDIENCE DEMOGRAPHICS**

| <ul><li>Custody</li></ul>                            | 38.5% |
|------------------------------------------------------|-------|
| <ul><li>Institutional Investors</li></ul>            | 14.1% |
| <ul><li>Hedge Fund Managers</li></ul>                | 12.5% |
| <ul><li>Prime Brokers</li></ul>                      | 6.6%  |
| Broker/Dealers                                       | 6%    |
| <ul><li>Investment Consultants</li></ul>             | 5%    |
| <ul><li>Mutual Fund Managers</li></ul>               | 4.4%  |
| Mutual Fund Administrators                           | 2%    |
| <ul><li>Securities Lending &amp; Financing</li></ul> | 1.9%  |
| <ul><li>Hedge Fund Administrators</li></ul>          | 1.7%  |
| <ul><li>Systems Providers</li></ul>                  | 1.3%  |
| <ul><li>CSD/CCP Officials</li></ul>                  | 0.6%  |
| <ul><li>Others</li></ul>                             | 5.4%  |
|                                                      |       |