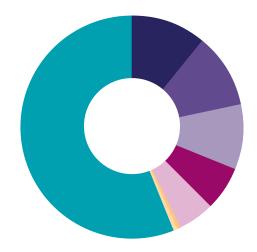

#### **BUY-SIDE GEOGRAPHIC BREAKDOWN**

| <ul><li>North America</li></ul>    | 45.9% |
|------------------------------------|-------|
| South America                      | 3.1%  |
| • Europe (exc. UK)                 | 15.7% |
| <ul> <li>United Kingdom</li> </ul> | 13.7% |
| • Australia                        | 2.5%  |
| • Asia                             | 15.9% |
| • Africa                           | 3.2%  |